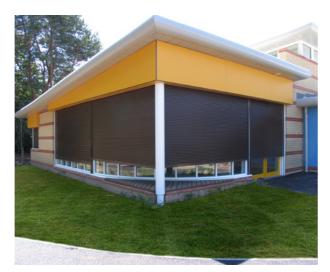

# Applications

The lintel shutter is popular across many applications due to its low visual impact and its high resistance against attack. Typical installations include:

### Commercial Buildings/ Offices

Provides effective security and protects high-value IT equipment, essential for the day to day running of most modern companies.