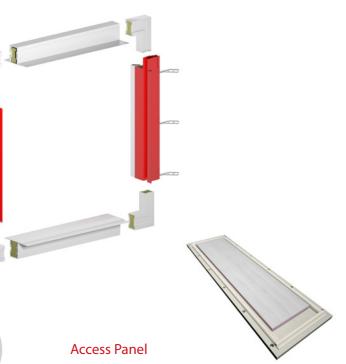

### SeceuroShield Linframe

The Linframe is an FCS (full closer system). This provides a complete insulated closer for an aperture which closes the bottom of the shutter's guides, allowing a weather seal finish. Rigid UPVC elbows set an opening size to the exact dimensions required.

Opening Former Brace Supplied head brace ensuring accurate opening sizes

Wall Ties Supplied wall ties if required, alternative fixing methods possible

### **Corner Elbow**

These rigid joints form the corners to the Linframe sub-frame to guarantee parallel openings. This ensures that windows can be measured for tight fitting tolerances

Building regulations stipulate that any structural element of a building must be protected from fire. The Lintel Shutter access panel gives protection, insulation and can be painted to match your internal finish.