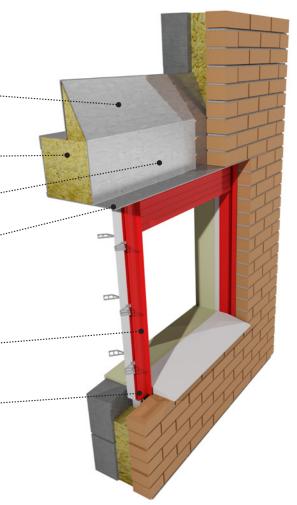

## The Shellcast Lintel Shutter System

For maximum security and minimal visual appearance, SeceuroLintel is a roller shutter contained within a structural lintel and conforms to the latest building regulations.

### SeceuroShield Linframe

The Linframe is an FCS (full closer system). This provides a complete insulated closer for an aperture which closes the bottom of the shutter's guides, allowing a weather seal finish. Rigid UPVC elbows set an opening size to the exact dimensions required.

Opening Former Brace Supplied head brace ensuring accurate opening sizes

Wall Ties Supplied wall ties if required, alternative fixing methods possible

### Cavity Closer

30 minute fire-rated cavity closer with U-values that conform to the latest Part L2 Building Regulations

### **Corner Elbow**

These rigid joints form the corners to the Linframe sub-frame to guarantee parallel openings. This ensures that windows can be measured for tight fitting tolerances

Building regulations stipulate that any structural element of a building must be protected from fire. The Lintel Shutter access panel gives protection, insulation and can be painted to match your internal finish.