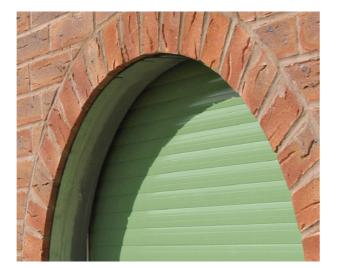

### Arched and Circular Lintels

The lintel shutter is available with bespoke shaped openings, like arches, circular windows or any almost any other shape you can think of.