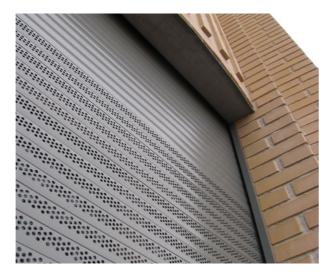

### **Key Features:**

- The shutter is hidden within the wall construction
- Can accommodate openings up to 8000mm in a single span
- Can be manufactured with shutters up to 5900mm in width
- Fully CE compliant
- Meets all building regulations
- A choice of slat profiles
- Designed to minimise cold bridging
- Lintels available in galvanised or stainless steel