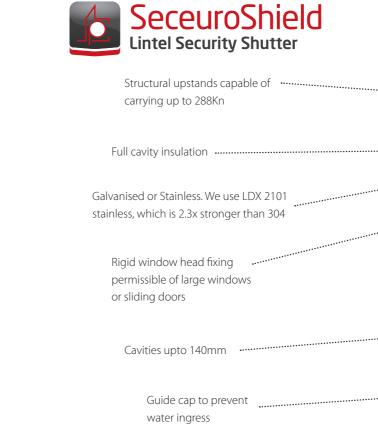

### SeceuroShield Lintel Security Shutter

### **Key Features:**

- The shutter is hidden within the wall construction
- Can accommodate openings up to 8000mm in a single span
- Can be manufactured with shutters up to 5900mm in width
- Fully CE compliant
- Meets all building regulations
- A choice of slat profiles
- Designed to minimise cold bridging
- Lintels available in galvanised or stainless steel