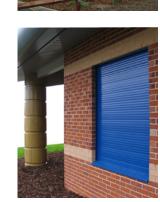

## The Shellcast Lintel Shutter System

For maximum security and minimal visual appearance, SeceuroLintel is a roller shutter contained within a structural lintel and conforms to the latest building regulations.

Installing roller shutters at the build stage provides enhanced security and a discreet, unobtrusive design without having to compromise on features or accessories. Enjoy all the benefits of a roller shutter but without the visual impact associated with traditional built-on designs.